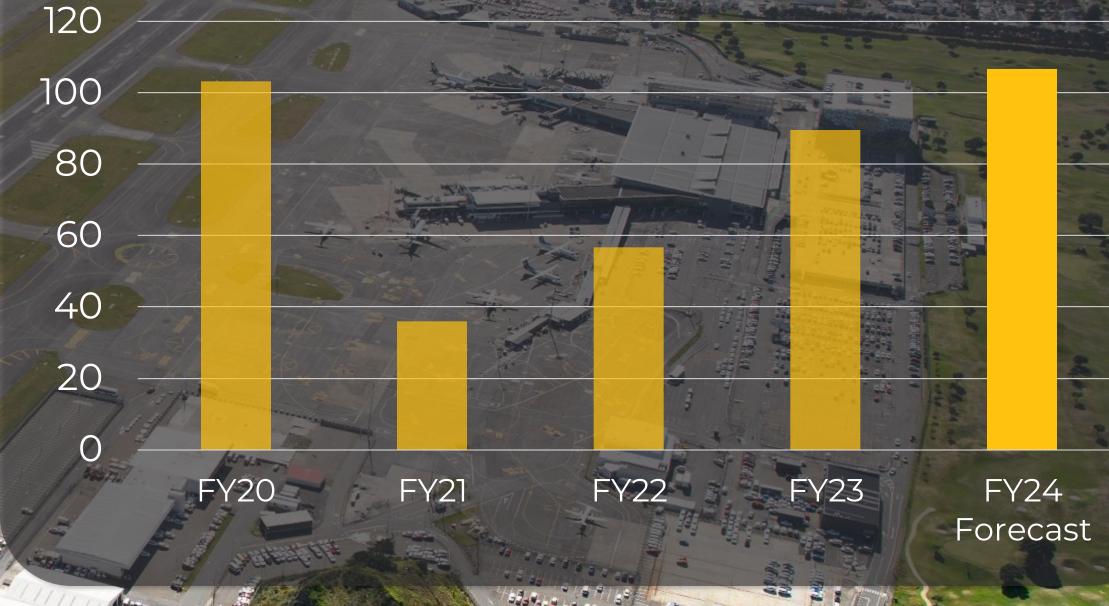

## FY24 Outlook Gateway to New Zealand's capital city and central region

REATING TO SUBSCRIPTION

Po With 10 Jay 41

1994.

50

|       |                                                     | FY24<br>Forecast                                                                                                                                                                                                                                                                                                                                                                                                                                                                                                                                                                                                                                                                                                                                                                                                                                                                                                                                                                                                                                                                                                                                                                                                                                                                                                                                                                                                                                                                                                                                                                                                                                                                                                                                                                                                                                                                                                                                                                                                                                                                                                               |                       |
|-------|-----------------------------------------------------|--------------------------------------------------------------------------------------------------------------------------------------------------------------------------------------------------------------------------------------------------------------------------------------------------------------------------------------------------------------------------------------------------------------------------------------------------------------------------------------------------------------------------------------------------------------------------------------------------------------------------------------------------------------------------------------------------------------------------------------------------------------------------------------------------------------------------------------------------------------------------------------------------------------------------------------------------------------------------------------------------------------------------------------------------------------------------------------------------------------------------------------------------------------------------------------------------------------------------------------------------------------------------------------------------------------------------------------------------------------------------------------------------------------------------------------------------------------------------------------------------------------------------------------------------------------------------------------------------------------------------------------------------------------------------------------------------------------------------------------------------------------------------------------------------------------------------------------------------------------------------------------------------------------------------------------------------------------------------------------------------------------------------------------------------------------------------------------------------------------------------------|-----------------------|
|       | Passengers                                          | 5.4m                                                                                                                                                                                                                                                                                                                                                                                                                                                                                                                                                                                                                                                                                                                                                                                                                                                                                                                                                                                                                                                                                                                                                                                                                                                                                                                                                                                                                                                                                                                                                                                                                                                                                                                                                                                                                                                                                                                                                                                                                                                                                                                           |                       |
| • • • | Aero Revenue                                        | \$86 - \$88m                                                                                                                                                                                                                                                                                                                                                                                                                                                                                                                                                                                                                                                                                                                                                                                                                                                                                                                                                                                                                                                                                                                                                                                                                                                                                                                                                                                                                                                                                                                                                                                                                                                                                                                                                                                                                                                                                                                                                                                                                                                                                                                   |                       |
|       | Commercial Revenue                                  | \$70 - \$72m                                                                                                                                                                                                                                                                                                                                                                                                                                                                                                                                                                                                                                                                                                                                                                                                                                                                                                                                                                                                                                                                                                                                                                                                                                                                                                                                                                                                                                                                                                                                                                                                                                                                                                                                                                                                                                                                                                                                                                                                                                                                                                                   |                       |
|       | EBITDA*                                             | \$106 - \$108m                                                                                                                                                                                                                                                                                                                                                                                                                                                                                                                                                                                                                                                                                                                                                                                                                                                                                                                                                                                                                                                                                                                                                                                                                                                                                                                                                                                                                                                                                                                                                                                                                                                                                                                                                                                                                                                                                                                                                                                                                                                                                                                 |                       |
|       | Total Assets                                        | circa \$1.8bn                                                                                                                                                                                                                                                                                                                                                                                                                                                                                                                                                                                                                                                                                                                                                                                                                                                                                                                                                                                                                                                                                                                                                                                                                                                                                                                                                                                                                                                                                                                                                                                                                                                                                                                                                                                                                                                                                                                                                                                                                                                                                                                  | Cutowill and a second |
|       | Financial figures are<br>* EBITDA is pre-subvention |                                                                                                                                                                                                                                                                                                                                                                                                                                                                                                                                                                                                                                                                                                                                                                                                                                                                                                                                                                                                                                                                                                                                                                                                                                                                                                                                                                                                                                                                                                                                                                                                                                                                                                                                                                                                                                                                                                                                                                                                                                                                                                                                |                       |
|       |                                                     | The second secon |                       |