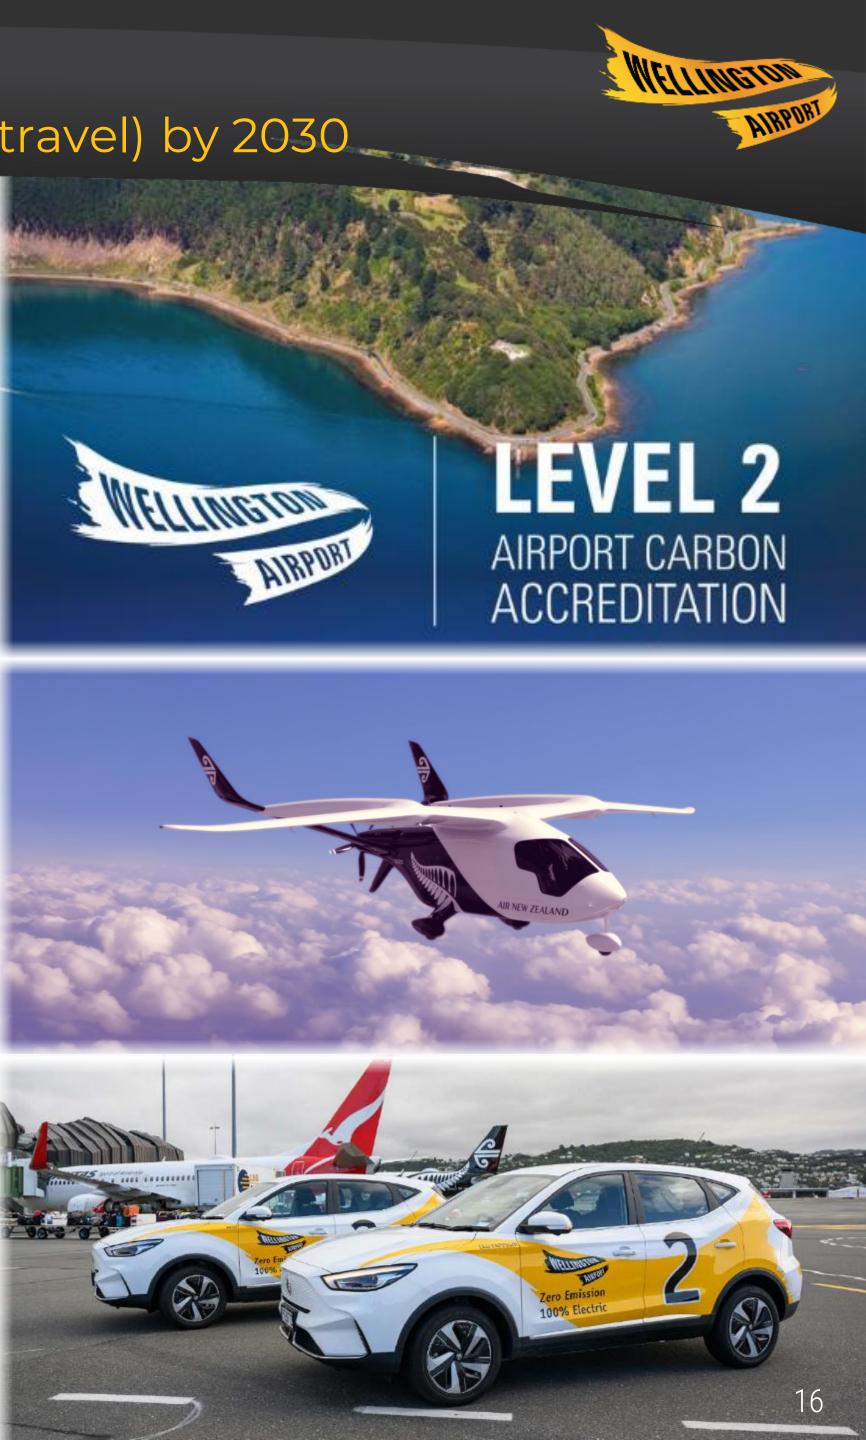

# Sustainability update

Targeting net zero airport operational emissions (scope 1, 2 and staff travel) by 2030

#### **Airport Operational Emissions – Scope 1 & 2**

Targeting net zero scope 1, 2 and staff travel emissions by 2030 and longer term ambition to be absolute zero by 2050. Seeking independent, science-based verification. Improving energy efficiency of assets and electrification of ground fleet.

#### **Scope 3 Emissions**

Partnering with industry and airline partners to advance implementation of sustainable fuels/electric aircraft in Wellington. Member of Industry Advisory Board for Heart Aerospace.

#### **Airport Carbon Accreditation**

Achieved Level 2 (Reduction) renewal under the Airport Carbon Accreditation programme and aiming to progress up the levels over coming years.

#### **Global Benchmarking**

Alongside other airports/infrastructure assets under the GRESB framework. 2023 score of 96/100, 5<sup>th</sup> out of airports globally, and 85<sup>th</sup> of total 681 entities.

#### Linking to Financing Strategy

\$100m of bank facilities transitioned to sustainability linked loans. Interest rates linked to performance against a suite of ambitious targets.