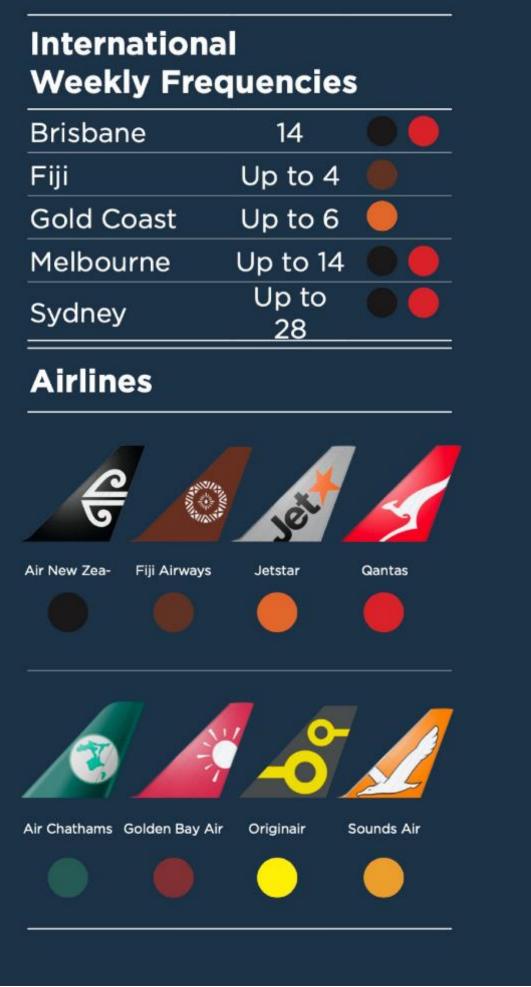

# **Current Route Network** Domestic hub, trans-Tasman and Pacific services

#### Domestic **Daily Frequencies**

| Auckland        | 20  |   |
|-----------------|-----|---|
| Blenheim        | 10  |   |
| Chatham Islands | 0.5 |   |
| Christchurch    | 11  |   |
| Dunedin         | 3   |   |
| Gisborne        | 2   |   |
| Golden Bay      | 1   |   |
| Hamilton        | 6   |   |
| Invercargill    | 2   | • |
| Napier          | 4   | 0 |
| Nelson          | 13  |   |
| New Plymouth    | 3   |   |
| Picton          | 2   |   |
| Queenstown      | 3   |   |
| Rotorua         | 3   |   |
| Таиро           | 2   |   |
| Tauranga        | 5   |   |
| Timaru          | 2   | 0 |
| Westport        | 2   | 0 |
|                 |     |   |

| Brisbane   | 14          | • |
|------------|-------------|---|
| Fiji       | Up to 4     |   |
| Gold Coast | Up to 6     |   |
| Melbourne  | Up to 14    |   |
| Sydney     | Up to<br>28 | 0 |