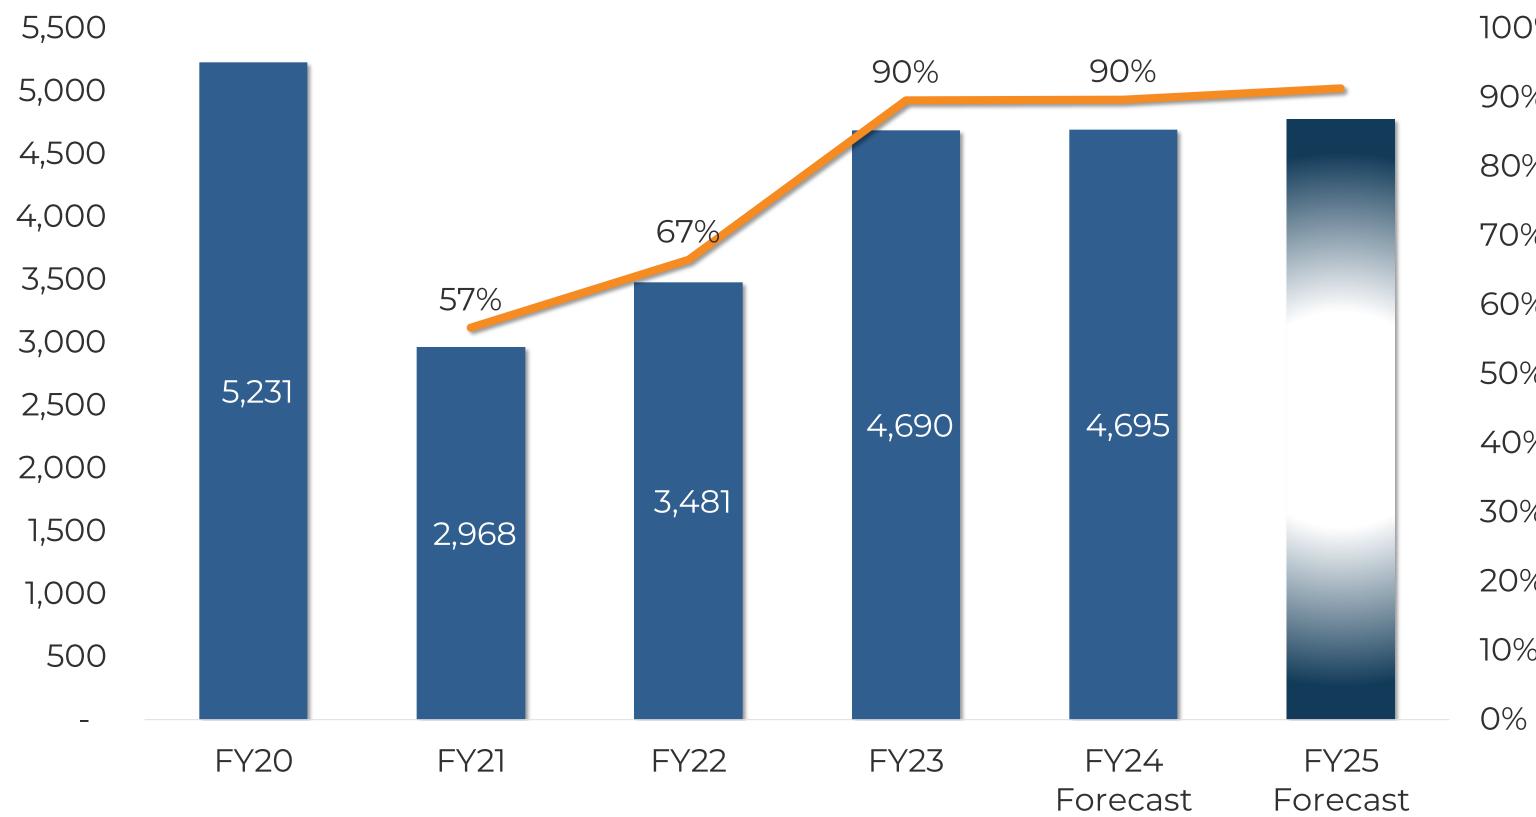

## **Update on Passenger Numbers** International

100% 90% 80% 70% 60% 50% 40% 30% 20%

QANTAS

- 120% capacity recovery
- ~49% share

- 100% capacity recovery
- ~38% share

- 118% capacity recovery
- ~8% share

- 187% capacity recovery
- ~5% share

7