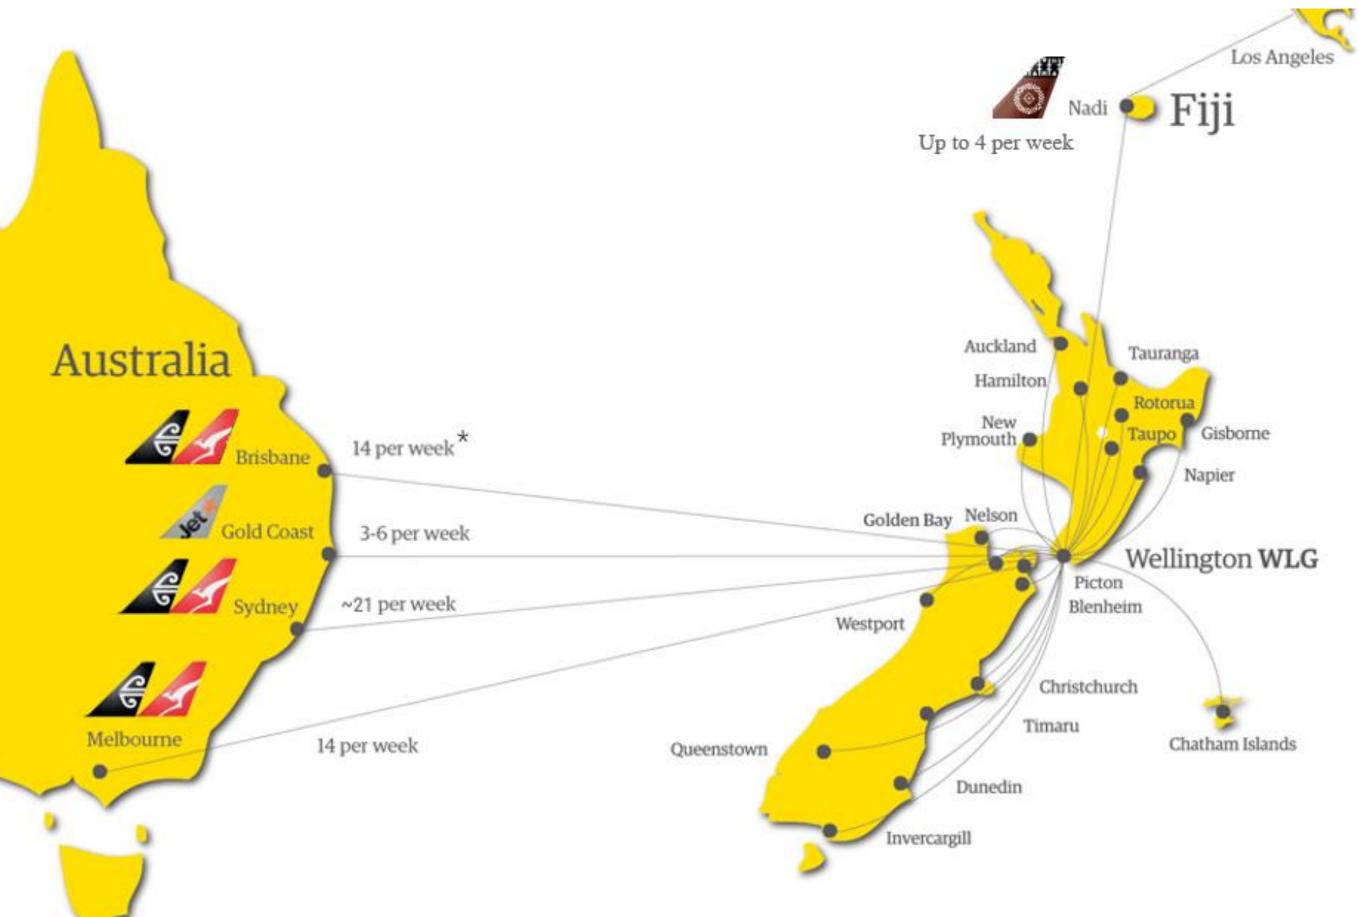

# **Current Route Network** Domestic hub, trans-Tasman and Pacific services

#### Domestic **Daily Frequencies**

| Auckland        | 20  |   |
|-----------------|-----|---|
| Blenheim        | 10  |   |
| Chatham Islands | 0.5 |   |
| Christchurch    | 11  |   |
| Dunedin         | 3   |   |
| Gisborne        | 2   |   |
| Golden Bay      | 1   |   |
| Hamilton        | 6   |   |
| Invercargill    | 2   | • |
| Napier          | 4   | 0 |
| Nelson          | 13  |   |
| New Plymouth    | 3   |   |
| Picton          | 2   |   |
| Queenstown      | 3   |   |
| Rotorua         | 3   |   |
| Таиро           | 2   |   |
| Tauranga        | 5   |   |
| Timaru          | 2   | 0 |
| Westport        | 2   | 0 |
|                 |     |   |

| Brisbane   | 14          | • |
|------------|-------------|---|
| Fiji       | Up to 4     |   |
| Gold Coast | Up to 6     |   |
| Melbourne  | Up to 14    |   |
| Sydney     | Up to<br>28 | 0 |